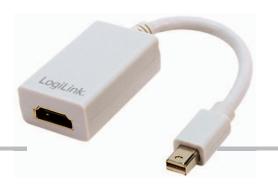

## Mini DisplayPort to HDMI Converter

The Mini DisplayPort to HDMI signal format converter seamlessly connect next generation DisplayPort based MacBook, MacBook Pro, iMAC, MAC mini, or MacBook Air with a Mini DisplayPort to high definition displays. Mini DisplayPort offers a unified, scalable, and cost effective interface for embedded and external display applications. It not only has an elegant appearance with the white color but also brings much convenience with its small size.

# Mini DisplayPort to HDMI Converter