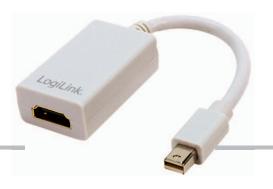

## Mini DisplayPort to HDMI Converter

The Mini DisplayPort to HDMI signal format converter seamlessly connect next generation DisplayPort based MacBook, MacBook Pro, iMAC, MAC mini, or MacBook Air with a Mini DisplayPort to high definition displays. Mini DisplayPort offers a unified, scalable, and cost effective interface for embedded and external display applications. It not only has an elegant appearance with the white color but also brings much convenience with its small size.

# Mini DisplayPort to HDMI Converter