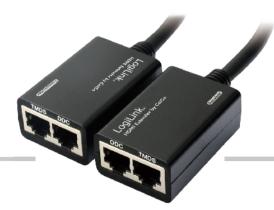

## **HDMI Extender by Cat 5e/6 Cable**

The HD0005 HDMI Extender uses two pieces of CAT 5e/6 cables to extend the HDTV display up to 30 meters for 1080P. It not only breaks the limitation of the HDMI cable transmission length, but also CAT 5e/6 has more flexibility and convenience

in cable construction.

## **Package Contents:**

- 1 x Main unit NO. 1 Transmitter
- 1 x Main unit NO. 2 Receiver
- 1 x User Manual