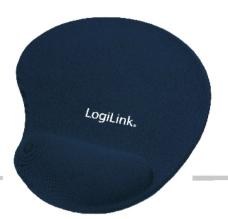

## GEL Mouse Pad with Wrist Rest Support, Blue

Work's perfectly with all Mouse type: Ball, Optical and Laser

## **Specification:**

- Wrist Rest Support
- Soft Gel filled
- Skid Proof Base
- Materials: PU antiskid base + Silicon Gel wrist rest + Lycra cloth
- Lycra surface improving Precision and Speed for your Mouse
- Providing a Perfect Balance between Friction and Glide
- Ideal for Gamer and Graphic Designers
- Work's perfectly with all Mouse type: Ball, Optical and Laser
- Gives you a Winning Performance
- Color: Blue