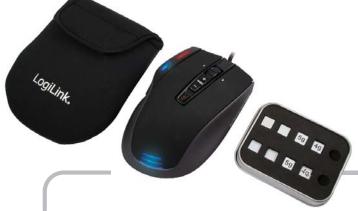

### **Package Contents:**

- 1 x "Q1 Revolution" Gaming Mouse
- 1 x Metal Box (8 Weights 4x5gr, 4x4gr)
- 1 x Mouse Pouch
- 1 x CD
- 1 x User Manual