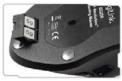

# **Specification:**

- The weapon of choice for gamers seeking a combination of comfort and unbridled gaming precision
- 6000dpi ultra high speed developed for real gamers
- Configure your button assignments, including macros, DPI settings, the sensor sensitivity and LED lighting settings
- Weight system comprising 4 x 5g and 4 x 4g weights are included, allowing you to customize the weight in four stages to suit your settings
- LCD display, Quickly view DPI speed, you can adjust personal dpi setting from software and manage from DPI keys with LCD display
- You can adjust favorite games macro with software, and easily record macros while in game with the dedicated button
- Ten Buttons All are programmable, Customize the ten programmable main buttons, to customize your gaming experience
- Multicolor light system manage your mouse front and back light control, you can choose 32 different light option from software, also different light effects
- Supports multilingual software: English, German, Spanish, French, Polish and Greece

#### **Technical Specification:**

- 1ms response time
- 11000fps, 11megapixel
- 30g acceleration
- 16-bit data channel
- 72MHz turbocore processor
- 256kb onboard memory
- 2M USB cable

Art No. ID0054