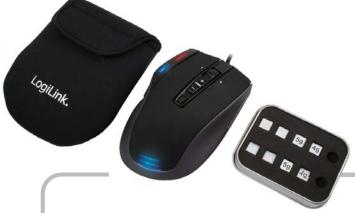

### **Package Contents:**

- 1 x "Q1 Revolution" Gaming Mouse
- 1 x Metal Box (8 Weights 4x5gr, 4x4gr)
- 1 x Mouse Pouch
- 1 x CD
- 1 x User Manual