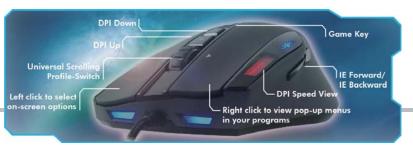

# **Specification:**

- The weapon of choice for gamers seeking a combination of comfort and unbridled gaming precision
- 6000dpi ultra high speed developed for real gamers
- Configure your button assignments, including macros, DPI settings, the sensor sensitivity and LED lighting settings
- Weight system comprising 4 x 5g and 4 x 4g weights are included, allowing you to customize the weight in four stages to suit your settings
- LCD display, Quickly view DPI speed, you can adjust personal dpi setting from software and manage from DPI keys with LCD display
- You can adjust favorite games macro with software, and easily record macros while in game with the dedicated button
- Ten Buttons All are programmable, Customize the ten programmable main buttons, to customize your gaming experience
- Multicolor light system manage your mouse front and back light control, you can choose 32 different light option from software, also different light effects
- Supports multilingual software: English, German, Spanish, French, Polish and Greece