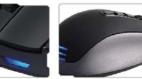

# 21 Revolution Gaming Mouse

# **Specification:**

- The weapon of choice for gamers seeking a combination of comfort and unbridled gaming precision
- 6000dpi ultra high speed developed for real gamers
- Configure your button assignments, including macros, DPI settings, the sensor sensitivity and LED lighting settings
- Weight system comprising 4 x 5g and 4 x 4g weights are included, allowing you to customize the weight in four stages to suit your settings
- LCD display, Quickly view DPI speed, you can adjust personal dpi setting from software and manage from DPI keys with LCD display
- You can adjust favorite games macro with software, and easily record macros while in game with the dedicated button
- Ten Buttons All are programmable, Customize the ten programmable main buttons, to customize your gaming experience
- Multicolor light system manage your mouse front and back light control, you can choose 32 different light option from software, also different light effects
- Supports multilingual software: English, German, Spanish, French, Polish and Greece

#### **Technical Specification:**

- 1ms response time
- 11000fps, 11megapixel
- 30g acceleration
- 16-bit data channel
- 72MHz turbocore processor
- 256kb onboard memory
- 2M USB cable

Art No. ID0054