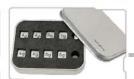

### **Package Contents:**

- 1 x "Q1 Revolution" Gaming Mouse
- 1 x Metal Box (8 Weights 4x5gr, 4x4gr)
- 1 x Mouse Pouch
- 1 x CD
- 1 x User Manual