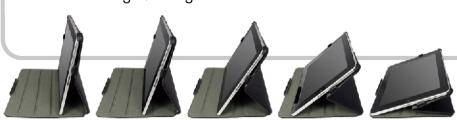

## Feature:

- High-quality construction and stitching.
- Multiple Viewing Angles. Adjustable stand for optimum viewing and typing angles, by using built-in ridges and inner anti-skid surface.
- Designed with a kickstand to prop up your iPad while you watch movies, read ebooks or watch presentations.
- Premium soft PU leather cover & fine micro suede interior lining protect iPad screen and back cover from scratches.
- Cut outs allow access to Charge port, Speakers, Headphone jack and Volume.
- Case doubles as a portfolio case and an adjustable stand.
- GUARANTEED to Offer The Best Protection & Versatility For Your iPad Models.