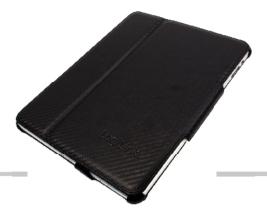

## Premium iPad PU Leather Protective Case, Stand Version Multi-Angle Viewing Stand Combo Carrying Case, Black

Premium Quality Leather Case. This is the all in one protective combo for your new Ipad. Designed to your the iPad horizontally or vertically.

Logilink Premium iPad PU Leather Case/Adjustable Stand is both elegant & classy in design, and versatile and protective at the same time. Our Logilink iPad case doubles as a portfolio carrying case and an adjustable stand while on the go. Your iPad will be well protected in this Logilink case/stand.

## Feature:

- High-quality construction and stitching.
- Multiple Viewing Angles. Adjustable stand for optimum viewing and typing angles, by using built-in ridges and inner anti-skid surface.
- Designed with a kickstand to prop up your iPad while you watch movies, read ebooks or watch presentations.
- Premium soft PU leather cover & fine micro suede interior lining protect iPad screen and back cover from scratches.
- Cut outs allow access to Charge port, Speakers, Headphone jack and Volume.
- Case doubles as a portfolio case and an adjustable stand.
- GUARANTEED to Offer The Best Protection & Versatility For Your iPad Models.