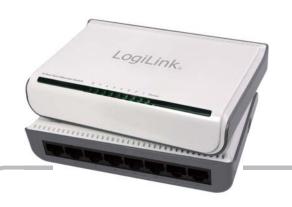

# 8-Port Fast Ethernet Desktop Switch

NS0053 MINI Fast Ethernet Switch, MINI and exquisite, is specially designed for SOHO and small enterprise users. With easy installation, high forwarding rate and connection mode of auto-negotiation port, it supports Auto MDI/MDIX, MAC address studying/aging automatically and integrates 1K MAC table.

## 8-Port Fast Ethernet Desktop Switch