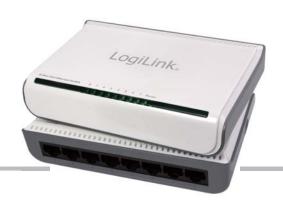

# 8-Port Fast Ethernet Desktop Switch

NS0053 MINI Fast Ethernet Switch, MINI and exquisite, is specially designed for SOHO and small enterprise users. With easy installation, high forwarding rate and connection mode of auto-negotiation port, it supports Auto MDI/MDIX, MAC address studying/aging automatically and integrates 1K MAC table.

## 8-Port Fast Ethernet Desktop Switch