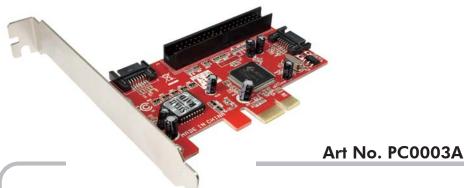

# PCI Express Card 2 x SATA + 1 x ATA133/IDE

# General

- Chipset: Jmicron JMB363
- 2 Internal SATA II ports + 1 Internal ATA133/IDE port
- Compliant with PCI-Express Revision 1.0a
- Single-Lane (x1) PCI-Express with throughput up to 2.5Gbps
- Plug & Play compatible
- Supports Windows 2000/2003/NT/XP/ Vista/7

### **RAID** Controller

Supports up to 0, 1, JBOD RAID function

### Serial ATA Interface

- Compliant with Serial ATA II Specification Revision 1.0
- Compliant with Gen1m, Gen2m (External SATA connection, eSATA)
- Supports internal PHY with each PHY supporting up to two SATA devices
- Data transfer rate up to 3.0Gbps
- Backward Compatible to SATA 1.0 Specification
- Supports Native Command Queue (NCQ) on SATA II port

# Ultra ATA-133 / IDE interface

- Compliant with Bus Master Programming interface for IDE ATA Controller Revision 1.0
- Supports up to UDMA6 transfer mode of PATA