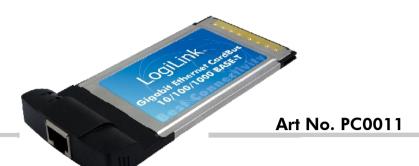

## **Gigabit Ethernet PC Card**

The PC Card automatically recognizes the speed of the network. The PC0011 is suitable for all notebooks which support 32 bits cardbus. The PC-Card only uses 3,3 V in comparison to a regular PC Card which uses 5V.

## **Specification:**

- Chipset: Realtek RTL8169SBL
- Complies with IEEE 802.3, 802.3u, 802.3ab and 802.3x standards
- Supports IEEE 802.3x Full Duplex flow control to enhance throughput
- Compliant with PC Card 32-bit CardBus Type II Standard
- Supports IEEE 802.1Q VLAN Tagging
- Supports 10/100/1000Mbps Auto Negotiation and jumbo frame
- Easy Plug-and-Play installation auto setup of IRQ and I/O address
- Supports PCI 2.2 Wake On LAN function
- Supports Auto MDI/MDI-X
- LED indicators state for link/activity
- Compatible with Windows 98SE/ME/2000/XP/Vista/7, and Mac OS