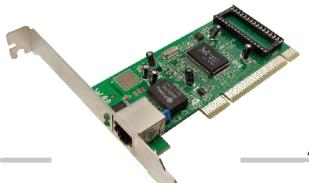

## **Gigabit Ethernet PCI Adapter**Giga LAN Card

## **Specification:**

- Chipset: Realtek RTL 8169SC
- Supports 32-bit 33/66MHz PCI Bus
- Compatible with the PCI Revision 2.1/2.2
- Compatible with the IEEE802.3 10Base-T, IEEE802.3u 100Base-TX and IEEE802.3ab 1000Base-T standard
- Supports Auto-Negotiation, Auto MDI/MDI-X, and Jumbo Frame
- Supports 10/100Mbps full and half duplex, 1000Mbps full duplex
- Supports Full Duplex Flow Control (IEEE 802.3x)
- Supports IEEE802.1P, IEEE802.1Q VLAN tag
- Provides Bootrom slot, supporting remote boot
- Supports ACPI, PCI power management
- Contain two large independent receive and transmit FIFOs
- One STP/UTP connector
- Provides LEDs to indicate network Link/Activity
- Plug and Play