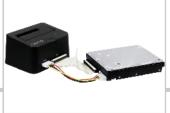

## **Specification:**

- Supports 2.5"/3.5" SATA I /SATA II HDD
- Supports 3.5" IDE HDD
- Supports SATA 1.5G/3.0G Speed Negotiation
- Supports SATA II Asynchronous Signal Recovery (Hot Plug) feature
- Compliance with USB 2.0 Specification
- Compliance with USB Mass Storage Class, Bulk-Only Transport Specification
- Supports ATA/ATAPI Ultra DMA Mode 0, 1, 2, 3, 4, 5
- Supports ATA/ATAPI Multi-Word DMA Mode 0, 1, 2
- Supports 2000/2003/XP/Vista/7, and MAC OS 10.3 or above

## **Package Contents:**

- 1 x QP0007 Docking Station
- 1 x External Power Adapter
- 1 x IDE Connection Cable
- 1 x 4pin Power Cable for IDE HDD
- 1 x USB Cable
- 1 x Quick User Guide