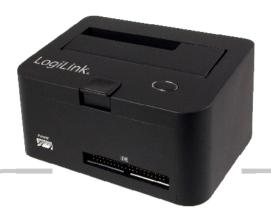

## USB2.0 Docking Station for 2.5"/3/5" SATA HDDs and 3.5" IDE HDD

## **Specification:**

- Supports 2.5"/3.5" SATA I /SATA II HDD
- Supports 3.5" IDE HDD
- Supports SATA 1.5G/3.0G Speed Negotiation
- Supports SATA II Asynchronous Signal Recovery (Hot Plug) feature
- Compliance with USB 2.0 Specification
- Compliance with USB Mass Storage Class, Bulk-Only Transport Specification
- Supports ATA/ATAPI Ultra DMA Mode 0, 1, 2, 3, 4, 5
- Supports ATA/ATAPI Multi-Word DMA Mode 0, 1, 2
- Supports 2000/2003/XP/Vista/7, and MAC OS 10.3 or above