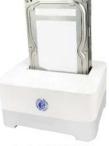

## **Packaging Information:**

- Packing Dimension: 175x175x143 mm
- Carton Dimension: 745x380x190 mm
- Carton Q'ty: 10pcs Carton Weight: 7kgs

Install 3.5" HDD

Install 2.5" HDD