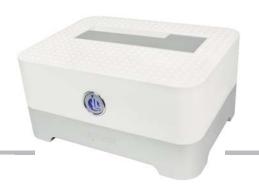

## **USB2.0/eSATA HDD Docking Station**

for 2.5"/3.5" SATA HDD

A safe and easy way to use your 2.5" or 3.5" SATA hard disk externally without a hard disk enclosure. You can easily insert and remove the hard disk from the docking station. The QP0011 doesn't require any software installation and really works Plug and Play.