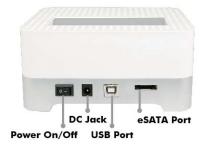

## **Specification:**

- Directly insert HDD into docking station for convenient to install and remove hard • Packing Weight: 0.67kg disk
- Compliant with USB 2.0/1.1 Standard
- Compatible with Serial ATA II **Specification**
- Compatible with 2.5" and 3.5" SATA I/II hard disks
- Power On/Off switch and LED indicator
- Incl. 12V/2A External Power Supply
- Supports Windows 2000/2003/XP/ Vista/7, and MAC OS 10.3 or higher