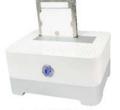

## **Packaging Information:**

- Packing Dimension: 175x175x143 mm
- Carton Dimension: 745x380x190 mm
- Carton Q'ty: 10pcs Carton Weight: 7kgs

Install 3.5" HDD

Install 2.5" HDD