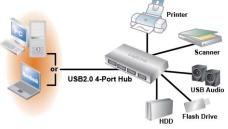

## **Aluminum USB2.0 4-Port HUB**

With this USB 2.0 4-Port hub it is possible to provide your PC, notebook or Mac with 4 USB 2.0 ports for connecting USB peripherals. The included AC/DC adapter simultaneously provides all ports with power and therefore, they can be used all at the same time.