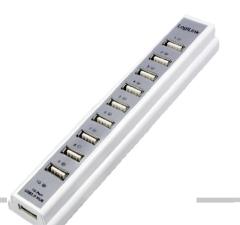

## USB2.0 Hub, 10-Port

With this USB 2.0 10 port hub it is possible to provide your PC, notebook or Mac with ten USB 2.0 ports for connecting USB peripherals. The included AC/DC adapter simultaneously provides all ports with power and therefore, they can be used all at the same time.

## **Specification:**

- Compliant with USB 2.0
- All downstream facing ports can handle high-speed (480Mbps), full speed (12Mbps) and low speed (1.5Mbps) transaction
- Supports Plug & Play and Hot Swappable
- Equipped with over-current Detection & Protection
- Connects up to 127 USB devices
- Self power mode only
- Root Hub with 10 downstream facing ports which are shared by OHCI & EHCI Host Controller core
- 1 Upstream port & 10 downstream ports
- LED status indicators
- With external power adapter (5V, 3.5A Adapter)
- Supports Windows 98SE/ME/2000/XP/Vista/7 and Mac OS 8.6 or above

## **Package Contents:**

- 1 x USB 10-Port Hub
- 1 x USB Cable
- 1 x External Power Adapter