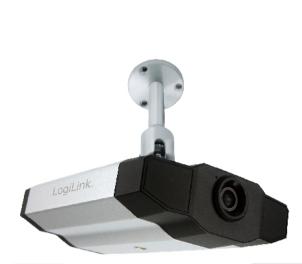

|
| Frame Rate             | NTSC: 30, PAL: 25                        |
| Number of Online Users | 10                                       |
| Network                | With 3G Mobile Phone Surveillance        |
|                        |                                          |
| • Video                |                                          |
| Video Compression      | H.264 / MPEG4 / MJPEG                    |
| Video Remote Control   | YES                                      |
| Video Adjustment       | Brightness, Contrast, Saturation and Hue |
|                        |                                          |
| • Camera               |                                          |
| Image Sensor           | 1/3" High Resolution CCD image Sensor    |

RoHS compliant

( F







LogiLink.com

## Network Camera, H.264

| Specification:      |                                                                                                                            |
|---------------------|----------------------------------------------------------------------------------------------------------------------------|
| Pixels              | NTSC: 768(H) x 494(V) / PAL: 752(H) x 582(V)                                                                               |
| Lens                | f3.6mm / f4.6mm                                                                                                            |
| Viewing Angle       | 60°                                                                                                                        |
| Shutter S