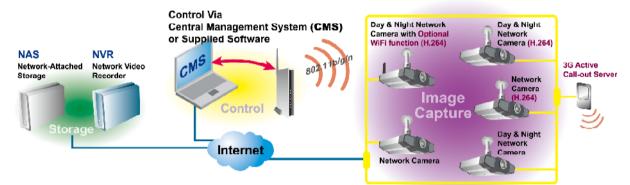

|
| Web Browsing        | I - 256 MB RAM                                                                                                             |
| Requirements:       | - AGP graphics card, Direct Draw, 32MB RAM<br>- Windows 7, Vista, XP, Windows 2000 Server, ME, 98,<br>DirectX 9.0 or later |
| Dimension**         | - Internet Explorer 6.x or later<br>152.5(L) x 115.2(W) x 40.2(H)mm (6.00" x 4.54" x 1.58")                                |
|                     | 102.0(c) × 110.2(0) × 40.2(0) min (0.00 × 4.04 × 1.00)                                                                     |

\* The specifications are subject to change without notice.

\*\* Dimensional tolerance: (± 5mm)











Art No. WC0010A

# Network Camera, H.264

**System Applications:** 



### **Package contents**

- 1 x Network Camera
- 1 x External Power Adapter
- 1 x Bracket
- 1 x RJ-45 Network Cable
- 1 x Quick User Guide
- 1 x CD-ROM disc for user manual & licensed software "Video Viewer"

### **Packaging Information:**

- Packing Dimension: 194x316x96 mm
- Packing Weight: 0.9kg
- Carton Dimension: 544x430x438mm
- Carton Q'ty: 20pcs
- Carton Weight: 18.22kgs