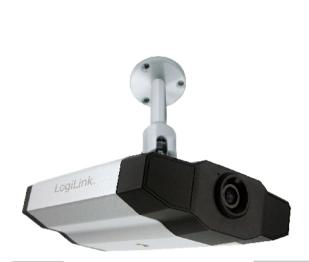

### Network Camera, H.264

#### Feature:

- 1/3" H.R. CCD image sensor
- Resolution: NTSC: 768 (H) x 494 (V), PAL: 752 (H) x 582 (V)
- Low-latency video streaming for sharp & clear images
- MPEG4, MJPEG and H.264 compression
- Hybrid Digital / Analog video output
- Motion detection and alarm notification via Email
- Supports 3G Mobile Phone Surveillance (iPhone, BlackBerry, WinCE, J2ME & Android, Symbian Support)
- Supports multiple access levels with password
- Supports up to 10 users on-line
- Complete IP surveillance system with Central Management System (CMS) software for up to 16 cameras at the same time