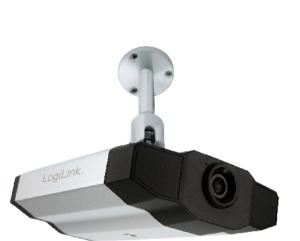

### Network Camera, H.264

#### Feature:

- 1/3" H.R. CCD image sensor
- Resolution: NTSC: 768 (H) x 494 (V), PAL: 752 (H) x 582 (V)
- Low-latency video streaming for sharp & clear images
- MPEG4, MJPEG and H.264 compression
- Hybrid Digital / Analog video output
- Motion detection and alarm notification via Email
- Supports 3G Mobile Phone Surveillance (iPhone, BlackBerry, WinCE, J2ME & Android, Symbian Support)
- Supports multiple access levels with password
- Supports up to 10 users on-line
- Complete IP surveillance system with Central Management System (CMS) software for up to 16 cameras at the same time