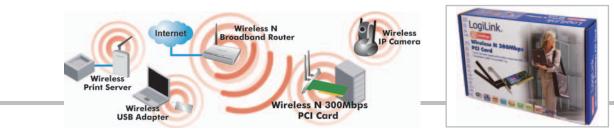

## Wireless N 300Mbps PCI Card

## **Specification:**

- Complies with 802.11n draft 2.0, IEEE 802.11g and IEEE 802.11b standards
- High Speed data transfer rate up to 300Mbps
- Supports QoS-WMM, WMM-PS and WMM-SA (IEEE 802.11e QoS standard)
- Supports 64/128-bit WEP, WPA, WPA2 functions for high level of security
- Supports Wi-Fi Protected Setup (WPS) Function
- Supports 32-Bit PCI interface
- Supports Plug and Play
- Supports Windows 2000, XP 32-/64-bit, Vista 32-/64-bit, Windows 7, Linux, MAC OS