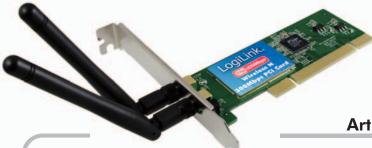

## Wireless N 300Mbps PCI Card

## Package Content:

- 1 x Wireless N 300Mbps PCI Card
- 2 x Antennas
- 1 x Quick Installation Guide
- 1 x CD