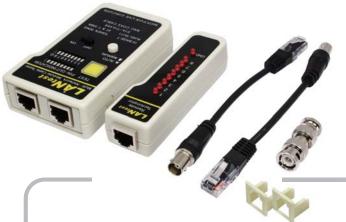

## Network Cable Tester For RJ45, RJ11/12 & BNC

WZ0015 is a practical test that can easily read the correct pin configuration of 10Base-T, 10Base-2 Ethernet cable, RJ45/RJ11 modular cables, 258A, TIA 568A/568B and Token Ring Cable etc. by comparing one transmitting end to the corresponding receiving end. With the remote kit, it can test cable installed far away either on wall plate or patch panel. It is easy to verify the cable continuity, open, short and cross-connect.

## Package contents

- 1 x Master Box
- 1 x Remote Unit
- 2 x BNC Adapter Cables
- 1 x BNC Male/Male Adaptor
- 2 x RJ45 to RJ11 Adapters
- 1 x User Manual