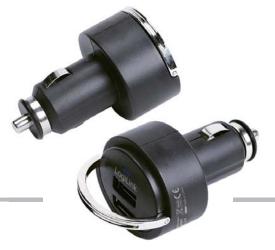

## Mini USB 2-Port Car Charger

It is compatible with MP3/MP4, GPS and Mobile phone Devices.

## **Specification:**

- Plugs this adapter into your car's lighter socket to become a powered USB port
- Charges the devices which is suitable for USB power
- With LED indicator and fuse safety protection
- With easy pulling hook to plug