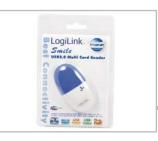

# **USB2.0 Multi Card Reader, Blue**

## **Specification:**

- Compliant with USB 2.0/1.1 specification
- Supports USB High Speed 480Mbps and Full Speed 12Mbps
- Supports Media copy and Hot-Swap
- Supports following memory cards: Memory Stick (MS) series, Micro MS (M2), Secure Digital (SD/SDHC/MMC) series, and Micro SD series
- Supports Windows ME/2000/2003/XP/Vista/7 and Mac OS 10.x or above