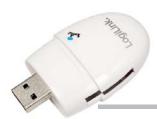

# **USB2.0 Multi Card Reader, Blue**

## **Specification:**

- Compliant with USB 2.0/1.1 specification
- Supports USB High Speed 480Mbps and Full Speed 12Mbps
- Supports Media copy and Hot-Swap
- Supports following memory cards: Memory Stick (MS) series, Micro MS (M2), Secure Digital (SD/SDHC/MMC) series, and Micro SD series
- Supports Windows ME/2000/2003/XP/Vista/7 and Mac OS 10.x or above