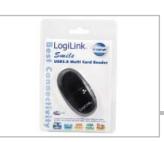

# **USB2.0 Multi Card Reader, Black**

### **Package Contents:**

- 1 x Smile USB2.0 Multi Card Reader
- 1 x User Manual