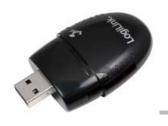

# **USB2.0 Multi Card Reader, Black**

## **Specification:**

- Compliant with USB 2.0/1.1 specification
- Supports USB High Speed 480Mbps and Full Speed 12Mbps
- Supports Media copy and Hot-Swap
- Supports following memory cards: Memory Stick (MS) series, Micro MS (M2), Secure Digital (SD/SDHC/MMC) series, and Micro SD series
- Supports Windows ME/2000/2003/XP/Vista/7 and Mac OS 10.x or above