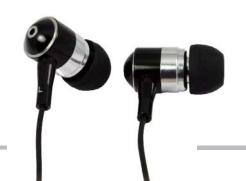

# Stereo Earphone

#### Feature:

- Direct-to-ear high fidelity acoustic
- Include 2 ear buds
- Soft silicone ear bud for comfortable
- Ideal digital audio companion with trendy style

## **Specification:**

- Speaker: 10 mm Dynamic type
- Impedance: 32 ohms
- Sensitivity: 109dB± 4dB (at 1kHz)
- Frequency: 50~18000 Hz
  Max. Input power: 10 mW
  Weight: 15 g (with cord)
  Cord length: 3.6 feet (1.1 M)
- Connector: 3.5 mm stereo plug