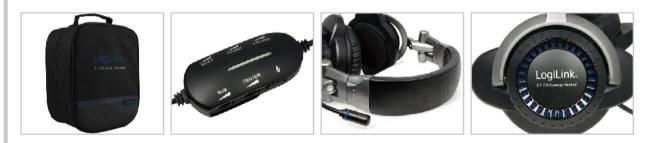

### **Packaging Information:**

- Packing Dimension: 205x250x140 mm
- Packing Weight: 0.98kg
- Carton Dimension: 725x430x275 mm
- Carton Q'ty: 10pcs
- Carton Weight: 11.25kgs

RoHS CE

\* The specifications and pictures are subject to change without notice. \*All trade names referenced are the registered namework of their respective owners.