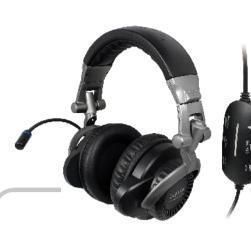

# **5.1 CH Gaming Headset**

#### Feature:

- Built in 5.1 surround sound effect IO chips to provide real live sound
- Built-in VIB vibrating unite, vibrated intensity of gaming could be calculated, which brings you live experience
- Black rubber paint body and the sliding headband with high intensity, vibration reduction, and 7 locating mark for more comfortable and easy adjustable
- Protein material ear cushion and big size earcap for more fit to the ears
- Each volume channel, vibration strength and microphone switch can be adjusted independently by wired control.
- Compatible with Wins 2000/XP/Vista/7 and MAC 10.4.x OS or up