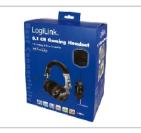

# **5.1 CH Gaming Headset**

#### Feature:

- Built in 5.1 surround sound effect IO chips to provide real live sound
- Built-in VIB vibrating unite, vibrated intensity of gaming could be calculated, which brings you live experience
- Black rubber paint body and the sliding headband with high intensity, vibration reduction, and 7 locating mark for more comfortable and easy adjustable
- Protein material ear cushion and big size earcap for more fit to the ears
- Each volume channel, vibration strength and microphone switch can be adjusted independently by wired control.
- Compatible with Wins 2000/XP/Vista/7 and MAC 10.4.x OS or up

### **Packaging Information:**

- Packing Dimension: 205x250x140 mm
- Packing Weight: 0.98kg
- Carton Dimension: 725x430x275 mm
- Carton Q'ty: 10pcs
- Carton Weight: 11.25kgs

RoHS CE

\* The specifications and pictures are subject to change without notice. \*All trade names referenced are the registered namework of their respective owners.