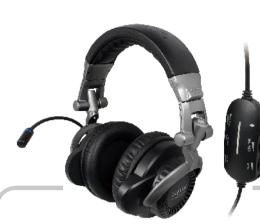

# **5.1 CH Gaming Headset**

### System Requirements:

- CD-ROM Drive
- Operating System: Wins 2000/XP/Vista/Windows7 & Mac 10.4.x
- Connection port: USB 2.0
- Minimum hard drive space: 5.5MB