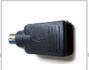

USB + PS2 Combo

## **Specification:**

- Laser mouse 2000 dpi
- With rubber cating
- Supports USB + PS2 Combo Port
- Precision Laser Engine
- Resolution: 2000dpi
- 3 Programmable function keys
- Vertical scroll with Blue LED
- Blue LED light up around the housing
- Zoom in and zoom out function
- Automatically power-saving sleeping function
- Automatic sleep; wake-it-up by click any of the mouse button
- Working on any surface
- comfortable for both right and left hand operation
- Plug and Play
- Compatible with Windows 98SE/ME/2000/NT/XP/Vista/7

## **Package Contents:**

- 1 x Laser Mouse
- 1 x USB to PS2 Converter

## **Packaging Information:**

- Packing Dimension: 150x45x195mm
- Packing Weight: 0.212kg
- Carton Dimension: 478x315x412mm
- Carton Q'ty: 40pcs
- Carton Weight: 9.5kgs