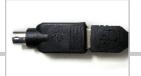

i USB + PS2 Combo

## **Specification:**

- Laser mouse 2000 dpi
- With rubber cating
- Supports USB + PS2 Combo Port
- Precision Laser Engine
- Resolution: 2000dpi
- 3 Programmable function keys
- Vertical scroll with Blue LED
- Blue LED light up around the housing
- Zoom in and zoom out function
- Automatically power-saving sleeping function
- Automatic sleep; wake-it-up by click any of the mouse button
- Working on any surface
- comfortable for both right and left hand operation
- Plug and Play
- Compatible with Windows 98SE/ME/2000/NT/XP/Vista/7

## **Package Contents:**

- 1 x Laser Mouse
- 1 x USB to PS2 Converter

## **Packaging Information:**

- Packing Dimension: 150x45x195mm
- Packing Weight: 0.212kg
- Carton Dimension: 478x315x412mm
- Carton Q'ty: 40pcs
- Carton Weight: 9.5kgs