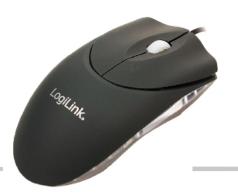

## Laser Mouse, 2000dpi USB + PS2 Combo

## **Specification:**

- Laser mouse 2000 dpi
- With rubber cating
- Supports USB + PS2 Combo Port
- Precision Laser Engine
- Resolution: 2000dpi
- 3 Programmable function keys
- Vertical scroll with Blue LED
- Blue LED light up around the housing
- Zoom in and zoom out function
- Automatically power-saving sleeping function
- Automatic sleep; wake-it-up by click any of the mouse button
- Working on any surface
- comfortable for both right and left hand operation
- Plug and Play
- Compatible with Windows 98SE/ME/2000/NT/XP/Vista/7