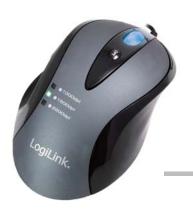

## **Laser Gaming Mouse**

Adjustable sensitivity: Shift from pixel-precise targeting to lightning-fast maneuvers, without pausing the action. The ID0015 gives you instant access to three sensitivity levels—1000, 1600, and 2200 dpi.

Right-handed comfort: Enjoy an ID0015 that won't fatigue you.