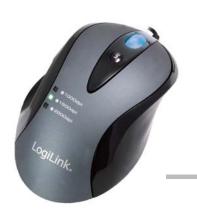

## **Laser Gaming Mouse**

Adjustable sensitivity: Shift from pixel-precise targeting to lightning-fast maneuvers, without pausing the action. The ID0015 gives you instant access to three sensitivity levels—1000, 1600, and 2200 dpi.

2200 dpi laser engine: Experience the blinding speed and unequaled response of more a 6.4 megapixels/second image processor.

Full-speed USB: Get blazing speed and instant acceleration from up to 1000 reports/second; bidirectional connection.

Right-handed comfort: Enjoy an ID0015 that won't fatigue you.

### **Specification:**

- USB Port
- Precision Laser Engine
- Adjustable sensitivity with DPI changer: 1000-1600-2200dpi
- Blue, Red, and Green color change depend on Dpi
- Change DPI with DPI button on the center
- Easily get online to send and get your Email
- Intelligent internet function
- Zoom in and zoom out function
- Automatically power-saving sleeping function
- Automatic sleep; wake-it-up by click any of the mouse button
- Sleek and smooth, comfortable for both right and left hand operation
- Perfect design for Gamer and gives you a Winning Performance
- Adjust button settings with software
- Compatible with Windows 2000/NT/ME/XP/Vista/7, Mac OS and Linux