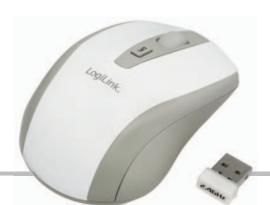

## **2.4G Wireless Travel Mouse** with Autolink

## **Specification:**

- Wireless, optical Mini Mouse
- Small, compact Design ideal for Notebook users
- 2.4GHz FSK Autolink Technology
- 48 two way RF channels
- 6~10 meters operation range
- 800(real)/1600 DPI precision optional
- 3 Standard Buttons and 1 CPI Shift Button for Mouse
- 3 Level Power Saving Modes
- Nano USB Shape Receiver (can be stowed in the Mouse)
- Auto Power-saving sleeping Function
- Supports Windows ME/2000/XP/Vista/7