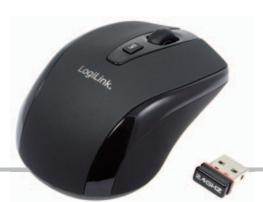

## **2.4G Wireless Travel Mouse** with Autolink

## **Specification:**

- Wireless, optical Mini Mouse
- Small, compact Design ideal for Notebook users
- 2.4GHz FSK Autolink Technology
- 48 two way RF channels
- 6~10 meters operation range
- 800(real)/1600 DPI precision optional
- 3 Standard Buttons and 1 CPI Shift Button for Mouse
- 3 Level Power Saving Modes
- Nano USB Shape Receiver (can be stowed in the Mouse)
- Auto Power-saving sleeping Function
- Supports Windows ME/2000/XP/Vista/7