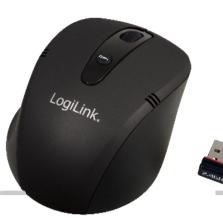

## 2.4G Wireless Optical Mouse with Autolink, Black

## Specification:

- Wireless, optical Mini Mouse
- Small, compact Design ideal for Notebook users
- 2.4GHz FSK Autolink Technology
- 79 two way RF channels
- 6~10 meters operation range
- 1000/1600 DPI precision optional
- 3 Standard Buttons and 1 DPI Shift Button for Mouse
- 3 Level Power Saving Modes
- Nano USB Shape Receiver (can be stowed in the Mouse)
- Auto Power-saving sleeping Function
- Supports Windows ME/2000/XP/Vista/7