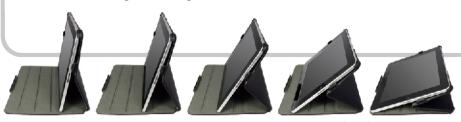

## Feature:

- High-quality construction and stitching.
- Multiple Viewing Angles. Adjustable stand for optimum viewing and typing angles, by using built-in ridges and inner anti-skid surface.
- Designed with a kickstand to prop up your iPad while you watch movies, read ebooks or watch presentations.
- Premium soft PU leather cover & fine micro suede interior lining protect iPad screen and back cover from scratches.
- Cut outs allow access to Charge port, Speakers, Headphone jack and Volume.
- Case doubles as a portfolio case and an adjustable stand.
- GUARANTEED to Offer The Best Protection & Versatility For Your iPad Models.