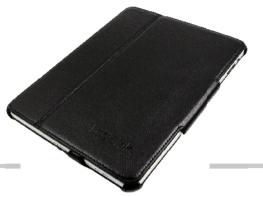

## Premium iPad PU Leather Protective Case, Stand Version Multi-Angle Viewing Stand Combo Carrying Case, Black

Premium Quality Leather Case. This is the all in one protective combo for your new Ipad. Designed to your the iPad horizontally or vertically.

Logilink Premium iPad PU Leather Case/Adjustable Stand is both elegant & classy in design, and versatile and protective at the same time. Our Logilink iPad case doubles as a portfolio carrying case and an adjustable stand while on the go. Your iPad will be well protected in this Logilink case/stand.

## Feature:

- High-quality construction and stitching.
- Multiple Viewing Angles. Adjustable stand for optimum viewing and typing angles, by using built-in ridges and inner anti-skid surface.
- Designed with a kickstand to prop up your iPad while you watch movies, read ebooks or watch presentations.
- Premium soft PU leather cover & fine micro suede interior lining protect iPad screen and back cover from scratches.
- Cut outs allow access to Charge port, Speakers, Headphone jack and Volume.
- Case doubles as a portfolio case and an adjustable stand.
- GUARANTEED to Offer The Best Protection & Versatility For Your iPad Models.