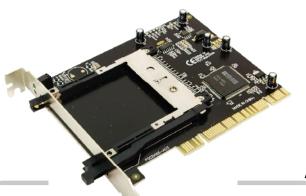

## CardBus to PCI Adapter

## **Specification:**

- Chipset: RICOH R5C485
- CardBus to PCI Adapter
- Supports 32-bit (Cardbus) Cards with 3.3V/5V operation
- Supports ATA Flash Cards, PC Card Adapter, Bluetooth 'TM' & Wireless LAN Cards etc.
- For Type I, Type II and Type III Cards
- Hot-Swapping function
- Comply with PCI Local Bus Specification Rev. 2.2
- RICOH Chipset
- Supports Windows 98SE/ME/2000/XP/Vista/7