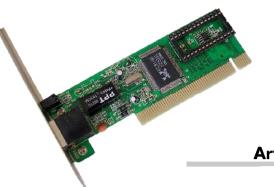

## **Fast Ethernet PCI Card**

## **Specification:**

- Compliance with IEEE802.3 Fast Ethernet standards
- Compliant to PCI 32bit Revision 2.2
- Supports half and full duplex at 10/100 Mbps
- Supports 10 Mbps and 100 Mbps N-Way Auto-negotiation operation
- Supports ACPI/ Wake-On-Lan (WOL) power management
- Supports Full Duplex Flow Control (IEEE802.3x)
- Advanced power saving mode when LAN Function or wakeup function is not used
- Supports loopback capability
- Supports 2 large 2k bytes independent receive and transmit FIFO's
- Supports LED indicators for monitoring Link/Activity
- Supports Plug and Play
- Provides with Boot ROM socket
- One build-in RJ45 connector
- Supports Windows 98SE/ME/NT/2000/2003/XP/Vista/7, MAC OS and Linux