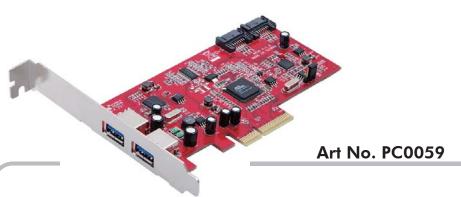

# USB3.0 + SATA 6Gb/s Combo PCI Express Card

2-Port external USB3.0 + 2-Port internal SATA 6G/s

#### **Features:**

- True SATA 6Gb/s & USB 3.0 support: Native support PCIe Gen2 bandwidth
- PCI Express Base Specification Rev. 2.0
- PCI Express Card Electromechanical Rev. 2.0
- Serial ATA AHCI Spec. Rev.1.3
- Serial ATA Revision 3.0
- One lane PCI Express for 2.5 and 5GHz signaling
- Single virtual channel
- ECRC and Advanced Error Reporting capability
- 2 ports Serial ATA PHY for 1.5, 3.0 and 6.0GHz signaling
- Supports IDE/AHCI mode
- Supports Native Command Queue (NCQ)
- Supports Gen1m and Gen2m SATA PHY
- Supports Port Mult Compliant with Universal Serial Bus 3.0 specification Revision 1.0.
- Compliant with xHCI (eXtensible Host Controller Interface) specifications Revision 1.0.
- Supports simultaneous operation of multiple USB 3.0, USB 2.0 and USB 1.1 devices.
- Expands two external USB3.0 Super-Speed ports on the system
- Hot-swapping feature allows you to connect/disconnect devices without powering down the system

### **Specification:**

| Bus Type         | PCI Express                                         |
|------------------|-----------------------------------------------------|
| Chipset ID       | ASMEDIA ASM1061& AS1042                             |
| Number of Ports  | 2 external USB3.0 &2 Port Internal SATA III         |
| Transfer Rate    | SATA III transfer rate of 6.0Gbps,3.0Gbps,1.5Gbps   |
|                  | Data Transfer rate of 1.5/12/480/5000 Mbps.         |
| Dimensions       | 69(W) x 130(L)mm                                    |
| Environment      | Operating Temperature: -0°C to 50°C (32°F to 122°F) |
|                  | Storage Temperature: -20°C to 60°C (-4°F to 140°F)  |
| OS Compatibility | Windows 2000/XP/Vista/7(32/64-bit)                  |
|                  | Windows Server 2003/2008                            |
| Bracket          | Standard 121mm/Low profile 79.2mm                   |