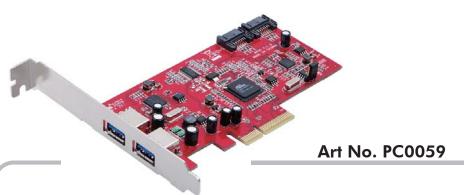

## USB3.0 + SATA 6Gb/s Combo PCI Express Card

2-Port external USB3.0 + 2-Port internal SATA 6G/s

#### **Features:**

- True SATA 6Gb/s & USB 3.0 support: Native support PCIe Gen2 bandwidth
- PCI Express Base Specification Rev. 2.0
- PCI Express Card Electromechanical Rev. 2.0
- Serial ATA AHCI Spec. Rev.1.3
- Serial ATA Revision 3.0
- One lane PCI Express for 2.5 and 5GHz signaling
- Single virtual channel
- ECRC and Advanced Error Reporting capability
- 2 ports Serial ATA PHY for 1.5, 3.0 and 6.0GHz signaling
- Supports IDE/AHCI mode
- Supports Native Command Queue (NCQ)
- Supports Gen1m and Gen2m SATA PHY
- Supports Port Mult Compliant with Universal Serial Bus 3.0 specification Revision 1.0.
- Compliant with xHCI (eXtensible Host Controller Interface) specifications Revision 1.0.
- Supports simultaneous operation of multiple USB 3.0, USB 2.0 and USB 1.1 devices.
- Expands two external USB3.0 Super-Speed ports on the system
- Hot-swapping feature allows you to connect/disconnect devices without powering down the system

### **Specification:**

| Bus Type         | PCI Express                                         |
|------------------|-----------------------------------------------------|
| Chipset ID       | ASMEDIA ASM1061& AS1042                             |
| Number of Ports  | 2 external USB3.0 &2 Port Internal SATA III         |
| Transfer Rate    | SATA III transfer rate of 6.0Gbps,3.0Gbps,1.5Gbps   |
|                  | Data Transfer rate of 1.5/12/480/5000 Mbps.         |
| Dimensions       | 69(W) x 130(L)mm                                    |
| Environment      | Operating Temperature: -0°C to 50°C (32°F to 122°F) |
|                  | Storage Temperature: -20°C to 60°C (-4°F to 140°F)  |
| OS Compatibility | Windows 2000/XP/Vista/7(32/64-bit)                  |
|                  | Windows Server 2003/2008                            |
| Bracket          | Standard 121mm/Low profile 79.2mm                   |