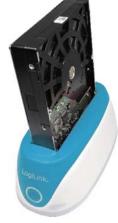

## USB3.0 Super Speed SATA HDD Docking Station

## **Specification:**

- Directly insert HDD into docking station for convenient to install and remove hard disk
- Compatible with USB3.0/2.0/1.1 Standard up to 5Gbps
- Compliant with Serial ATA Specification Revision 2.6
- Supports 2.5"/3.5" SATA II/ SATA I HDDs and SSD
- Supports One-Touch-Backup (OTB) function
- Supports Plug-and-Play and USB Hot Plug
- With External Power Adapter
- Power On/Off switch and LED indicator

## **Package Contents**

- 1 x USB3.0 Docking Station
- 1 x USB3.0 Cable AM to BM
- 1 x External Power Supply
- 1 x CD
- 1 x Quick User Guide