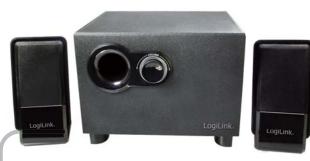

## **2.1 Speaker System Magnetically Shielded Stereo Speaker**

## **Specification:**

- Subwoofer Power (RMS): 6W
- Satellite Power (RMS): 2W x 2
- Input power: AC220V 50-60Hz
- Frequency Response: 20Hz 20KHz
- S/N Ratio:  $\geq$ 85dB
- Input Sensitivity: 110mv RMS
- Subwoofer Driver: 4" 4Ω
- Satellite Driver: 2.75" 4Ω
- Subwoofer size: 230x175x150 mm
- Satellite size: 85x75x165 mm
- Color: Black

## **Package Contents:**

- 1 x 2.1 Speaker System
- 1 x User Manual