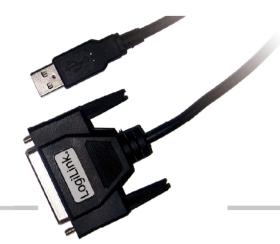

## USB to Parallel Cable, D-SUB 25pin

The USB-Parallel cable allows your PC to print to DB25 parallel printer device connected through the USB port. Just plug the USB connector of the cable into the USB port of your PC and the other end into the DB25 connector of the parallel printer. USB (Universal Serial Bus) interface provides up to 12Mbps data throughput, so printing is much faster compared when connected to standard parallel port. The USB-Parallel cable also provides true plug-n-play and hot-plug capability - simply plug in the cable under the Windows operating system and the cable will be instantly detected.