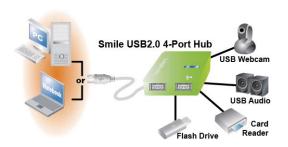

## **USB2.0 4-Port Hub, Green**

### **Specification:**

- Compliant to USB1.1/2.0 Specification
- Supports USB2.0 High-Speed up to 480Mbps
- Supports 1x Up-stream port and 4x Down-stream ports
- Equipped with over-current Detection & Protection
- LED indicator
- Supports Windows 98SE/ME/2000/2003/XP/Vista/7, and Mac OS 10.x or above