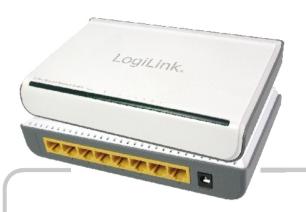

## 8-Port Gigabit Ethernet Desktop Switch

## **Specification:**

- Eight 10/100/1000Base-T Gigabit Ethernet Ports
- Complies with IEEE 802.3, IEEE 802.3u and IEEE 802.3ab
- Smart Green Ethernet technology to reduce power consumption
- Supports Auto-MDI/MDI-X each port
- Supports Full/Half duplex modes and Auto-Negotiation
- Supports Store-Forward Switching method
- Supports Flow Control, Non-blocking and Jumbo frame performance
- Supports MAC address-based learning, and aging
- Supports 8K MAC address
- Included external power adapter