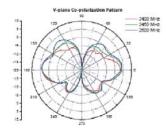

## **Specification:**

- SMA male reverse connector
- 5dBi Omni Antenna type
- Desktop type with fixed cable
- Cable: RG174, 1.3M
- Frequency range: 2.4 2.5GHz
- Gain: 5 dBi
- V.S.W.R. < 2.0
- Impedance:  $50\Omega$
- Beam Width: H Plane 360° /E Plane: 35°
- Polarization: Linear, Vertical
- Usable for Wireless IEEE 802.11 b/g/n
- Used for wireless router, access point or the adapter with detachable reversed SMA antenna connection