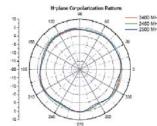

## **Specification:**

- SMA male reverse connector
- 5dBi Omni Antenna type
- Desktop type with fixed cable
- Cable: RG174, 1.3M
- Frequency range: 2.4 2.5GHz
- Gain: 5 dBi
- V.S.W.R. < 2.0
- Impedance:  $50\Omega$
- Beam Width: H Plane 360° /E Plane: 35°
- Polarization: Linear, Vertical
- Usable for Wireless IEEE 802.11 b/g/n
- Used for wireless router, access point or the adapter with detachable reversed SMA antenna connection