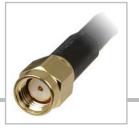

## **Specification:**

- SMA male reverse connector
- 5dBi Omni Antenna type
- Desktop type with fixed cable
- Cable: RG174, 1.3M
- Frequency range: 2.4 2.5GHz
- Gain: 5 dBi
- V.S.W.R. < 2.0
- Impedance:  $50\Omega$
- Beam Width: H Plane 360° /E Plane: 35°
- Polarization: Linear, Vertical
- Usable for Wireless IEEE 802.11 b/g/n
- Used for wireless router, access point or the adapter with detachable reversed SMA antenna connection

## Feature:

- SMA male reverse connector
- Antenna type 5 dBi Indoor Omni Antenna
- Desktop type
- Fixed cable length: 1.3M