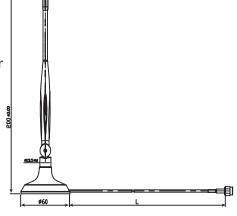

## **Specification:**

- SMA male reverse connector
- 5dBi Omni Antenna type
- Desktop type with fixed cable
- Cable: RG174, 1.3M
- Frequency range: 2.4 2.5GHz
- Gain: 5 dBi
- V.S.W.R. < 2.0
- Impedance:  $50\Omega$
- Beam Width: H Plane 360° /E Plane: 35°
- Polarization: Linear, Vertical
- Usable for Wireless IEEE 802.11 b/g/n
- Used for wireless router, access point or the adapter with detachable reversed SMA antenna connection

## Feature:

- SMA male reverse connector
- Antenna type 5 dBi Indoor Omni Antenna
- Desktop type
- Fixed cable length: 1.3M