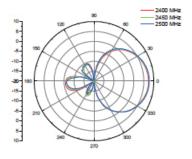

## **Specification:**

| Frequency range      | 2400-2500 MHz     |
|----------------------|-------------------|
| Gain                 | 9 dBi             |
| VSWR                 | 2.0: 1 Max.       |
| Polarization         | Linear, vertical  |
| Impedance            | 50 Ω              |
| HPBW / horizontal    | 70°               |
| HPBW / vertical      | 65°               |
| Front to back ratio  | 15dB              |
| Power handling       | 10W (cw)          |
| Cable Length         | 1M                |
| Connector            | RP SMA PLUG       |
| Survival wind speed  | 216 km/hr         |
| Temperature          | -40°C to +80°C    |
| Humidity             | 95% @55°C         |
| Lightning protection | DC ground         |
| Radome color         | White             |
| Radome material      | ABS, UV resistant |
|                      |                   |