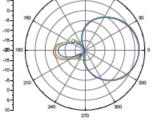

----------|-------------------|
| Gain                 | 9 dBi             |
| VSWR                 | 2.0: 1 Max.       |
| Polarization         | Linear, vertical  |
| Impedance            | 50 Ω              |
| HPBW / horizontal    | 70°               |
| HPBW / vertical      | 65°               |
| Front to back ratio  | 15dB              |
| Power handling       | 10W (cw)          |
| Cable Length         | 1M                |
| Connector            | RP SMA PLUG       |
| Survival wind speed  | 216 km/hr         |
| Temperature          | -40°C to +80°C    |
| Humidity             | 95% @55°C         |
| Lightning protection | DC ground         |
| Radome color         | White             |
| Radome material      | ABS, UV resistant |
|                      |                   |





V-plane Co-polarization Pattern



## **Packaging Information:**

• Packing Dimension: 180x145x68 mm

• Packing Weight: 0.45kg

• Carton Dimension: 380x376x320 mm

Carton Q'ty: 20pcsCarton Weight: 9.9kgs