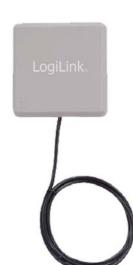

Art No. WL0092

## 2.4GHz Outdoor Directional Antenna, 9dBi, Panel Type

## **Specification:**

| Frequency range      | 2400-2500 MHz     |
|----------------------|-------------------|
| Gain                 | 9 dBi             |
| VSWR                 | 2.0: 1 Max.       |
| Polarization         | Linear, vertical  |
| Impedance            | 50 Ω              |
| HPBW / horizontal    | 70°               |
| HPBW / vertical      | 65°               |
| Front to back ratio  | 15dB              |
| Power handling       | 10W (cw)          |
| Cable Length         | 1M                |
| Connector            | RP SMA PLUG       |
| Survival wind speed  | 216 km/hr         |
| Temperature          | -40°C to +80°C    |
| Humidity             | 95% @55°C         |
| Lightning protection |